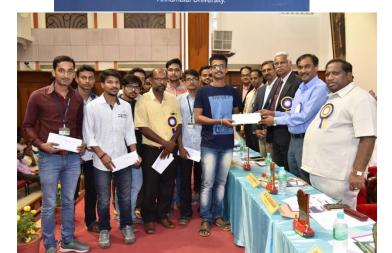

## **AU JOB FAIR -2018 INAGURAL**

Lightening the Kuthuvilaku by our Vice Chancellor

Appointment orders issued to the Engineering Students /Honoring the Guests

## Appointment orders issued to the Marine Biology Students