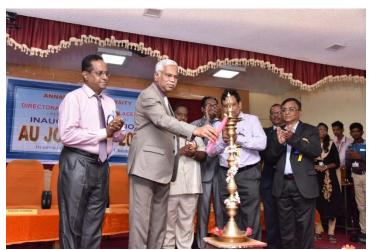

## **AU JOB FAIR -2018 INAGURAL**

Lightening the Kuthuvilaku by our Vice Chancellor

Appointment orders issued to the Engineering Students /Honoring the Guests